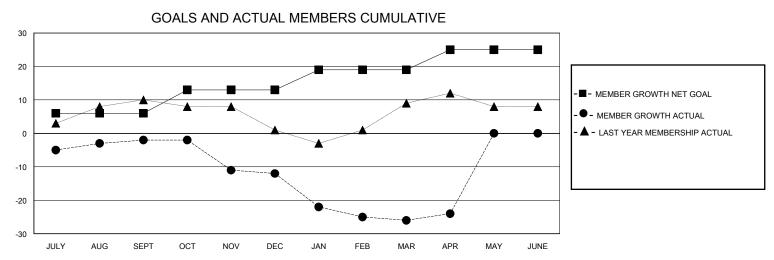

## District 8 O

Results as of: 5/31/2020

| GMT:                  |               |           | GMT CA        |                       |                         |                         |                                                    |  |
|-----------------------|---------------|-----------|---------------|-----------------------|-------------------------|-------------------------|----------------------------------------------------|--|
|                       | Club          | s         |               | Members               |                         |                         |                                                    |  |
| RESULTS FOR 2019-2020 |               |           |               | RESULTS FOR 2019-2020 |                         |                         |                                                    |  |
| QUARTER               | NEW CLUB GOAL | NEW CLUBS | DROPPED CLUBS | QUARTER MEI           | MBER GROWTH NET<br>GOAL | MEMBER GROWTH<br>ACTUAL | DROPPED<br>MEMBERS ACTUAL<br>(including transfers) |  |
| JULY/AUG/SEPT         | 0             | 0         | 0             | JULY/AUG/SEPT         | 6                       | 18                      | 19                                                 |  |
| OCT/NOV/DEC           | 1             | 0         | 0             | OCT/NOV/DEC           | 7                       | 9                       | 17                                                 |  |
| JAN/FEB/MAR           | 0             | 0         | 0             | JAN/FEB/MAR           | 6                       | 9                       | 21                                                 |  |
| APR/MAY/JUNE          | 1             | 0         | 0             | APR/MAY/JUNE          | 6                       | 3                       | 1                                                  |  |